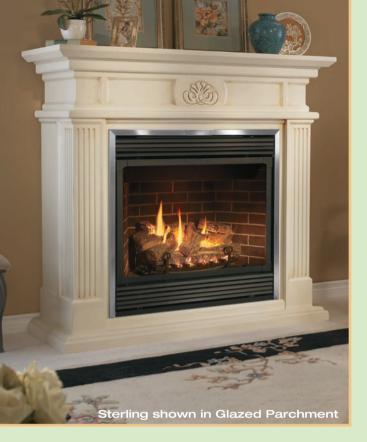

#### Sterling

This traditionally designed cabinet will lend an air of refinement and romance to any room.

- · Strong legs with fluted detail on multiple dimensions (front and side)
- · Hand carved design creates a soft focal point
- · Raised hearth base with distinctive edge profiles
- Available in Antiqued finishes in Glazed Parchment, Brazilian Brown and Antique Pecan
- · Fits 26", 33" and 36" electric or gas fireplaces